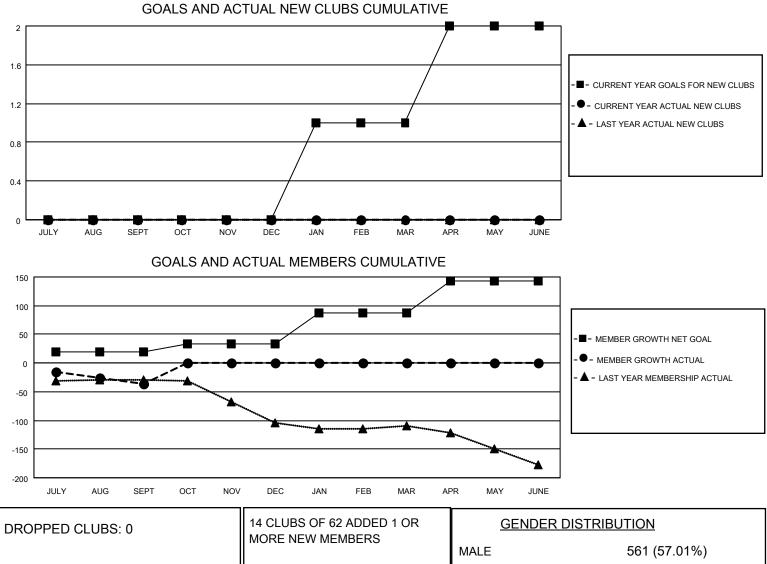

## LOCATION AUSTRALIA

District 201Q4

Results as of: 9/30/2022

| Clubs                 |               |           |               | Members               |                        |                         |                                                    |
|-----------------------|---------------|-----------|---------------|-----------------------|------------------------|-------------------------|----------------------------------------------------|
| RESULTS FOR 2022-2023 |               |           |               | RESULTS FOR 2022-2023 |                        |                         |                                                    |
| QUARTER               | NEW CLUB GOAL | NEW CLUBS | DROPPED CLUBS | QUARTER               | BER GROWTH NET<br>GOAL | MEMBER GROWTH<br>ACTUAL | DROPPED<br>MEMBERS ACTUAL<br>(including transfers) |
| JULY/AUG/SEPT         | 0             | 0         | 0             | JULY/AUG/SEPT         | 20                     | 27                      | 56                                                 |
| OCT/NOV/DEC           | 0             | 0         | 0             | OCT/NOV/DEC           | 13                     | 0                       | 0                                                  |
| JAN/FEB/MAR           | 1             | 0         | 0             | JAN/FEB/MAR           | 55                     | 0                       | 0                                                  |
| APR/MAY/JUNE          | 1             | 0         | 0             | APR/MAY/JUNE          | 55                     | 0                       | 0                                                  |

| DROPPED CLOBS: 0 |    | · · ·                     |                                    | 561 (57.01%)<br>423 (42.99%) |
|------------------|----|---------------------------|------------------------------------|------------------------------|
| DROPPED MEMBERS  |    |                           | NON BINARY<br>PREFER NOT TO ANSWER | 0 (0.00%)<br>0 (0.00%)       |
| DECEASED         | 5  |                           |                                    | <b>X Y</b>                   |
| CLUB CANCELLED   | 0  | CLICK HERE FOR CUMULATIVE | TOTAL FAMILY UNIT MEMBERS          | s 251                        |
| OTHER            | 51 | MEMBERSHIP DATA           |                                    |                              |
| TOTAL            | 56 |                           | FAMILY MEMBERS PAYING HA           | LF DUES 126                  |